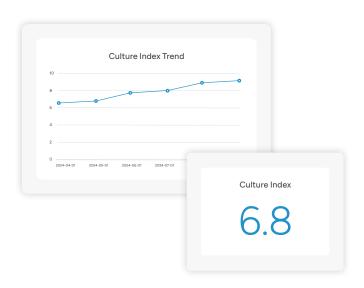

# The Kudos Culture Insights Dashboard gives you a monthly Culture Index using five key indicators:

- · Recognition Reach
- · Recognition Participation
- · Employee Churn Rate
- Morale
- eNPS

This powerful yet simple tool helps you track fluctuations in your culture all in one place.

#### Getting started is easy:

**Open Your Dashboard:** Admins can find it in their Kudos menu.

**Explore:** Get to know your organization's baseline Culture Index & Culture Indicators.