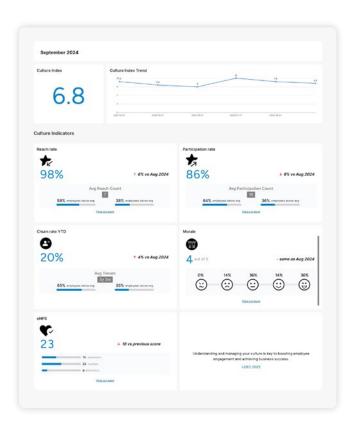

# The Kudos Culture Insights Dashboard gives you a monthly Culture Index using five key indicators:

- · Recognition Reach
- · Recognition Participation
- · Employee Churn Rate
- Morale
- eNPS

This powerful yet simple tool helps you track fluctuations in your culture all in one place.

#### What You Can Track:

All-in-One Culture Overview: Check everything from how often employees get recognized to how they feel about their jobs.

**Focused Culture Improvements:** Know exactly where to make changes to help your employees feel more valued and happier.

#### Getting started is easy:

**Open Your Dashboard:** Admins can find it in their Kudos menu.

**Explore:** Get to know your organization's baseline Culture Index & Culture Indicators.