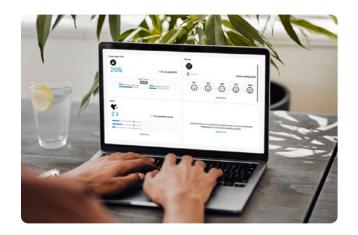

# Kudos. Culture Insights Dashboard

Measure the key areas contributing to your company's culture.

# The Kudos Culture Insights Dashboard gives you a monthly Culture Index using five key indicators:

- · Recognition Reach
- · Recognition Participation
- · Employee Churn Rate
- Morale
- eNPS

This powerful yet simple tool helps you track fluctuations in your culture all in one place.

#### What You Can Track:

All-in-One Culture Overview: Check everything from how often employees get recognized to how they feel about their jobs.

**Focused Culture Improvements:** Know exactly where to make changes to help your employees feel more valued and happier.